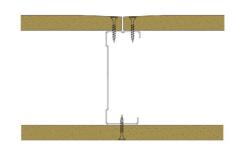

## 92-K-52 - SPEEDLINE System Data Sheet - Version V1 (24-10-23)

SPEEDLINE 92mm 'C' Stud Partition @600mm Ctrs, with Knauf 15mm Wallboard each side