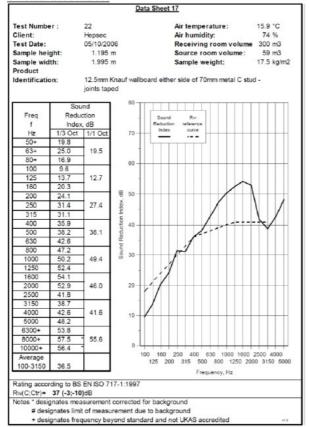

BTC 17436F - BRE Report P102396-1011B Refer to Speedline Specification Clause

124 mm. (At Base Track, Excluding Finishes)

**Heavy** - Annexes A-F

37 RwdB, Date Tested or Assessed Against - 70-K-51